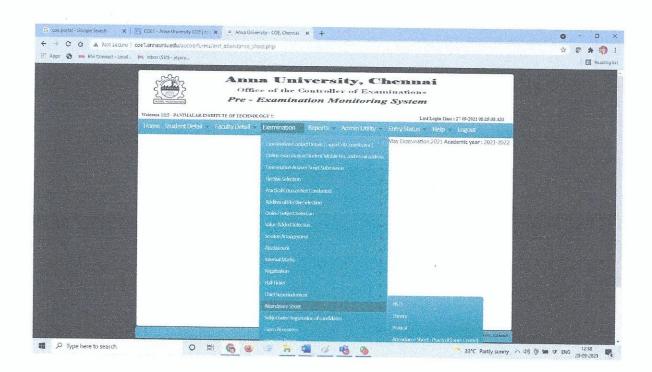

# EXAMINATION ANNA UNIVERSITY WEB PORTAL

#### ATTENDANCE AND MARK ENTRY PAGE:

#### 3. Examination:

The Institution uses Anna University Web portal for University Examination. The Exam cell is equipped with necessary equipments for conducting Internal and External Examination.

PRINCIPAL