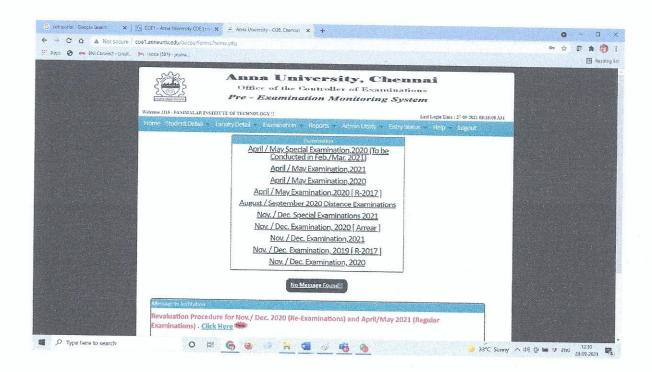

# EXAMINATION ANNA UNIVERSITY WEB PORTAL

#### 2. ANNA UNIVERSITY WEB PORTAL PAGE

#### 3. Examination:

The Institution uses Anna University Web portal for University Examination. The Exam cell is equipped with necessary equipments for conducting Internal and External Examination.

PRINCIPAL