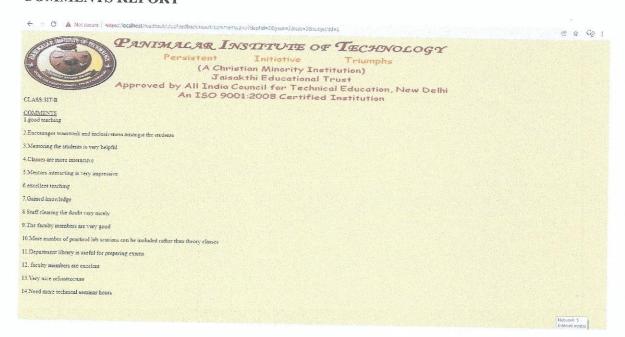

## COMMENTS

conviens

| SUBJECT NAME                          | SUBJECT CODE | HANDLING STAFF        |
|---------------------------------------|--------------|-----------------------|
| Probability and Statistics            | MA8391       | Mrs E Janaki          |
| Computer Architecture                 | CS8491       | MS M RAJESWARI        |
| Design and Analysis of Algorithms     | CS8451       | Mrs.R.JEENA           |
| Operating Systems                     | CS\$493      | MAR PRANTEN KUMAR     |
| Database Management Systems           | CS8492       | MAR VINSTON RAJA      |
| Environmental Science and Engineering | GE8291       | Mrs. L. Sagava Sheela |

#### DEPARTMENT SELECTION



#### REPORT SELECTION



#### STUDENT FEEDBACK ANALYSIS REPORT



TOTAL

#### **COMMENTS REPORT**



# EXAMINATION ANNA UNIVERSITY WEB PORTAL

#### 2. ANNA UNIVERSITY WEB PORTAL PAGE

#### LOGIN PAGE:





#### ATTENDANCE AND MARK ENTRY PAGE:





# FINANCE AND ACCOUNTS TALLY SOFTWARE

#### 3. TALLY SOFTWARE

#### FRONT PAGE



#### **BALANCE SHEET**



#### FEE ENTRY



INVOICE TALLY SOFTWARE



# SRIVARI SYSTEMS & WEB SOLUTIONS

No.1/17, Welcome Colony, Thirumangalam, Chennai - 600 101. Sales: 98408 89380 Service - + 91 - 44 - 43538805

E-mail: srivarisystems@gmail.com GST No. 33ADXPA8543N1ZY

#### GST INVOICE

Customer Name:

Invoice No: 4278

PANIMALAR INSTITUTE OF TECHNOLOGY, (JAI SAKTHI EDUCATIONAL TRUST), NO.391, BANGALORE TRUNK ROAD, NAZARETHPET, POONAMALLEE - 602 103.

DATE: 17.09.2021

| Sl.No. | Description of Goods                                  | QTY | RATE     | Per | Am