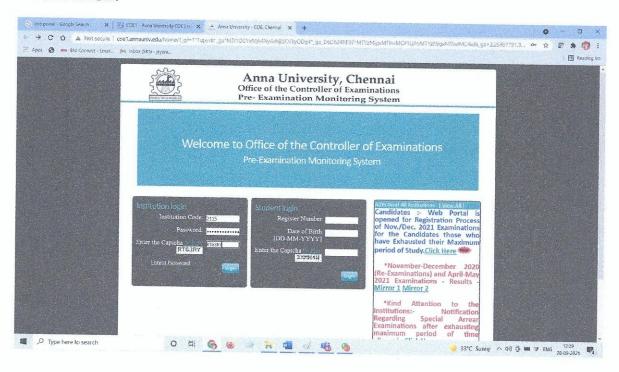

# EXAMINATION ANNA UNIVERSITY WEB PORTAL

#### 2. ANNA UNIVERSITY WEB PORTAL PAGE

#### LOGIN PAGE:

#### 3. Examination:

The Institution uses Anna University Web portal for University Examination. The Exam cell is equipped with necessary equipments for conducting Internal and External Examination.

PRINCIPAL