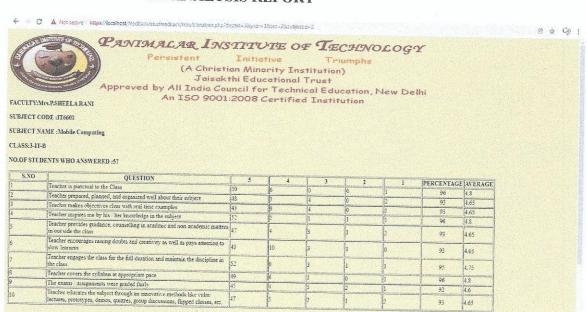

| 54            | 5 🗸         |

#### COMMENTS

conviens

| SUBJECT NAME                          | SUBJECT CODE | HANDLING STAFF        |
|---------------------------------------|--------------|-----------------------|
| Probability and Statistics            | MA8391       | Mrs E Janaki          |
| Computer Architecture                 | CS8491       | MS M RAJESWARI        |
| Design and Analysis of Algorithms     | CS8451       | Mrs.R.JEENA           |
| Operating Systems                     | CS\$493      | MAR PRANTEN KUMAR     |
| Database Management Systems           | CS8492       | MAR VINSTON RAJA      |
| Environmental Science and Engineering | GE8291       | Mrs. L. Sagava Sheela |

#### DEPARTMENT SELECTION



#### REPORT SELECTION



#### STUDENT FEEDBACK ANALYSIS REPORT



TOTAL

#### **COMMENTS REPORT**



# EXAMINATION ANNA UNIVERSITY WEB PORTAL

#### 2. ANNA UNIVERSITY WEB PORTAL PAGE

#### LOGIN PAGE:





#### ATTENDANCE AND MARK ENTRY PAGE:





# FINANCE AND ACCOUNTS TALLY SOFTWARE

#### 3. TALLY SOFTWARE

#### FRONT PAGE



#### **BALANCE SHEET**



#### FEE ENTRY



INVOICE TALLY SOFTWARE



# SRIVARI SYSTEMS & WEB SOLUTIONS

No.1/17, Welcome Colony, Thirumangalam, Chennai - 600 101. Sales: 98408 89380 Service - + 91 - 44 - 43538805

E-mail: srivarisystems@gmail.com GST No. 33ADXPA8543N1ZY

#### GST INVOICE

Customer Name:

Invoice No: 4278

PANIMALAR INSTITUTE OF TECHNOLOGY, (JAI SAKTHI EDUCATIONAL TRUST), NO.391, BANGALORE TRUNK ROAD, NAZARETHPET, POONAMALLEE - 602 103.

DATE: 17.09.2021

| Sl.No. | Description of Goods