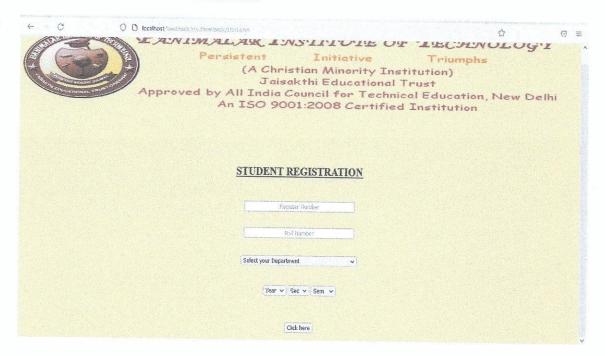

OAD, VARADHARAJAPURAM, POONAMALLEE, CHENNAI - 600 123

#### **INDEX**

| S. No | Areas of E-Governance                                     | Page. No |  |
|-------|-----------------------------------------------------------|----------|--|
| 1.    | Student Admission and Support-<br>Student Feedback System | 1-4      |  |
| 2.    | Examination-Anna University Web Portal                    | 5-6      |  |
| 3.    | Finance and Accounts-Tally Software                       | 7-8      |  |
| 4.    | Invoice- Tally Software                                   | 9-10     |  |
| 5.    | Policy on E-Governance                                    | 11       |  |

# STUDENT ADMISSION AND SUPPORT STUDENT FEEDBACK SYSTEM

#### 1. STUDENT FEEDBACK SYSTEM

#### HOME PAGE



#### STUDENT REGISTRATION PAGE



#### STUDENT FEEDBACK PAGE

 $\leftarrow$   $\Rightarrow$  C  $\blacktriangle$  Not secure | 172.18.469/feedback/studfeedback/login/mainfeed.php

Q 1 1 5 G

#### STUDENTS FEEDBACK

| Sno    | Question                                                                                                                                                | MA8391        | CS8491     | C\$8451       | C58493        | CS8492        | GE829       |
|--------|---------------------------------------------------------------------------------------------------------------------------------------------------------|---------------|------------|---------------|---------------|---------------|-------------|
| 1      | Teacher is proportial to the Class