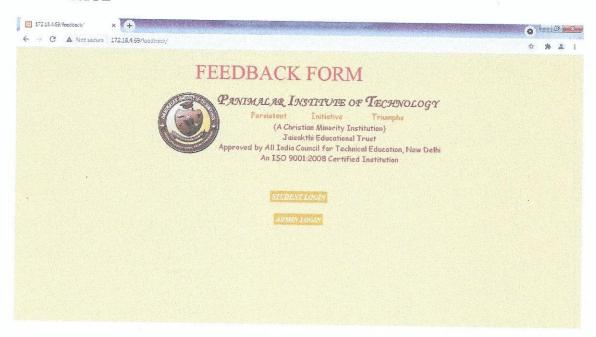

hennai)

NO.391, BANGALORE TRUNK ROAD, VARADHARAJAPURAM, POONAMALLEE, CHENNAI - 600 123

#### **INDEX**

| S. No | Areas of E-Governance                                     | Page. No |  |
|-------|-----------------------------------------------------------|----------|--|
| 1.    | Student Admission and Support-<br>Student Feedback System | 1-4      |  |
| 2.    | Examination-Anna University Web Portal                    | 5-6      |  |
| 3.    | Finance and Accounts-Tally Software                       | 7-8      |  |
| 4.    | Invoice- Tally Software                                   | 9-10     |  |
| 5.    | Policy on E-Governance                                    | 11       |  |

# STUDENT ADMISSION AND SUPPORT STUDENT FEEDBACK SYSTEM

#### 1. STUDENT FEEDBACK SYSTEM

#### HOME PAGE



#### STUDENT REGISTRATION PAGE



#### STUDENT FEEDBACK PAGE

 $\leftarrow$   $\Rightarrow$  C  $\blacktriangle$  Not secure | 172.18.469/feedback/studfeedback/login/mainfeed.php

Q 1 1 5 G

#### STUDENTS FEEDBACK

| Sno    | Question                                                                                                                                                | MA8391        | CS8491     | C\$8451       | C58493        | CS8492        | GE829       |
|--------|---------------------------------------------------------------------------------------------------------------------------------------------------------|---------------|------------|---------------|---------------|---------------|-------------|
| 1      | Teacher is proportial to the Class